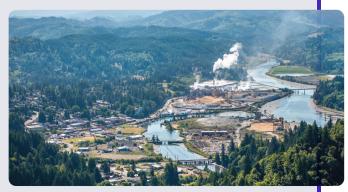

### **CITY INFORMATION**

Toledo is a city incorporated in 1905 and located on the Yaquina River and along U.S. Route 20 in Lincoln County, in the U.S. state of Oregon. Toledo is located on the Oregon Central Coast. It is the western terminus of a Portland and Western Railroad line, once part of the Oregon Pacific Railroad, which linked the city to Albany in the Willamette Valley. The city is also served by the port authority (the Port of Toledo).