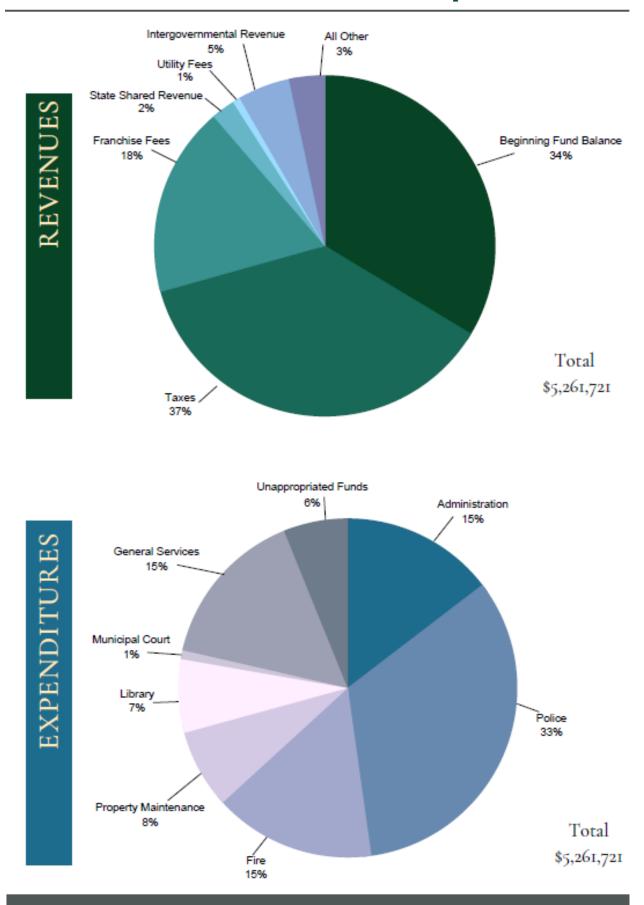

# **BUDGET SUMMARY**

The total budget for this fiscal year is \$25,914,842. This is approximately a 25% increase over last year all accounted for within the fund to renovate the new public safety building. As required, the proposed budget as presented in this document is balanced, in that expected revenues and anticipated expenditures offset each other. All funds will require monitoring should projected revenues decline, or anticipated expenditures increase. Ongoing City operations in all departments are fully funded with anticipated revenues and reserves. Some significant changes to the 2020–2021 Proposed Budget are as follows:

#### REVENUES

- The City's property tax revenues have shown slight increases in the last few years and are estimated to produce a majority of the revenue for general fund resources and programs. The City's permanent tax rate of \$5.18/\$1,000 of assessed value is used to determine this revenue stream. Property revenues are budgeted slightly lower to reflect concerns about collections in the coming year.
- Second to property tax revenue, franchise fees continue to provide a majority of revenue for General Fund programs and services. The Electricity Franchise revenues are expected to be level because Central Lincoln is not going to have a price increase this year. Franchise fees are split 60/40% between the General Fund and Streets Fund respectively. Garbage Franchise fees are budgeted conservatively because a large

# 2020-2021 General Fund Revenue & Expenditures

| 2017-2018<br>Actual | 2018-2019<br>Actual | 2019-2020<br>Adopted | 2019-2020<br>Est Actual | Account Number | Description<br>General Fund Revenues | FTE | 2020-2021<br>Proposed | 2020-2021<br>Approved | 2020-2021<br>Adopted |
|---------------------|---------------------|----------------------|-------------------------|----------------|--------------------------------------|-----|-----------------------|-----------------------|----------------------|
| 1,554,875           | 1,788,397           | 2,002,246            | 1,920,815               | 001-000-400100 | Beginning Fund Balance               | -   | 1,768,846             | 1,768,846             | 1,768,846            |
| 1,959,289           | 1,958,849           | 1,900,000            | 1,950,000               | 001-000-400200 | Current Taxes                        | -   | 1,900,000             | 1,900,000             | 1,900,000            |
| 48,921              | 62,042              | 60,000               | 52,000                  | 001-000-400300 | Delinquent Taxes                     | -   | 49,000                | 49,000                | 49,000               |
| 14,228              | 230,668             | 15,000               | 43,000                  | 001-000-400400 | Interest                             | -   | 40,000                | 30,000                | 30,000               |
| 99,370              | 8,760               | -                    | -                       | 001-000-400450 | Transfer from Streets Transfer       | -   | -                     | -                     | -                    |
| 163,400             | 8,760               | -                    | -                       | 001-000-400500 | from Sewer Transfer from             | -   | -                     | -                     | -                    |
| 250,750             | 8,760               | -                    | -                       | 001-000-400600 | Water Transfer from                  | -   | -                     | -                     | -                    |
| 32,000              | -                   | -                    | -                       | 001-000-401280 | Stabilization Natural Gas            | -   | -                     | -                     | -                    |
| 21,699              | 38,079              | 24,000               | 21,000                  | 001-000-401300 | Franchise Telephone Franchise        | -   | 21,000                | 21,000                | 21,000               |
| 4,497               | 4,036               | 4,000                | 2,904                   | 001-000-401400 | <b>Telecommunications Franchise</b>  | -   | 2,750                 | 2,750                 | 2,750                |
| 2,244               | 3,032               | 3,500                | 3,500                   | 001-000-401450 | Television Franchise Garbage         | -   | 3,500                 | 3,500                 | 3,500                |
| 17,295              | 23,711              | 22,000               | 23,500                  | 001-000-401500 | Franchise                            | -   | 22,000                | 22,000                | 22,000               |
| 66,879              | 31,606              | 50,000               | 114,500                 | 001-000-401600 | Electric Franchise                   | -   | 50,000                | 50,000                | 50,000               |
| 891,602             | 733,685             | 850,000              | 850,000                 | 001-000-401700 | Street Light Utility Fees            | -   | 850,000               | 850,000               | 850,000              |
| 85,530              | 113,821             | 37,500               | 38,000                  | 001-000-401750 | Beverage License                     | -   | 38,000                | 38,000                | 38,000               |
| 350                 | 250                 | 300                  | 25                      | 001-000-401900 | Business License                     | -   | 25                    | 25                    | 25                   |
| 17,170              | 18,577              | 19,000               | 18,000                  | 001-000-402000 | Building Permits                     | -   | 18,000                | 18,000                | 18,000               |
| 382                 | 338                 | 500                  | 863                     | 001-000-402100 | State Liquor Fees                    | -   | 500                   | 500                   | 500                  |
| 55,109              | 58,142              | 64,000               | 60,000                  | 001-000-402200 | Cigarette Tax                        | -   | 60,000                | 60,000                | 60,000               |
| 3,948               | 4,006               | 4,100                | 4,900                   | 001-000-402300 | Marijuana Tax                        | -   | 4,000                 | 4,000                 | 4,000                |
| 10,661              | 12,522              | 10,000               | 13,950                  | 001-000-402350 | State Revenue Sharing                | -   | 12,000                | 12,000                | 12,000               |
| 34,729              | 48,861              | 45,000               | 48,000                  | 001-000-402500 | Swim Pool Receipts                   | -   | 43,000                | 43,000                | 43,000               |
| 22,304              | -                   | -                    | -                       | 001-000-402600 | Refunds & Misc                       | -   | -                     | -                     | -                    |
| 28,695              | 29,199              | 25,000               | 45,000                  | 001-000-402700 | Lien Searches                        | -   | 25,000                | 25,000                | 25,000               |
| 1,900               | 2,900               | 2,000                | 2,000                   | 001-000-402710 | Public Records Request Notary        | -   | 1,500                 | 1,500                 | 1,500                |
| -                   | 324                 | -                    | 295                     | 001-000-402735 | Fee                                  | -   | 200                   | 200                   | 200                  |
| -                   | 890                 | -                    | 580                     | 001-000-402740 | Land Use Fees                        | -   | 500                   | 500                   | 500                  |
| 1,000               | 2,625               | 1,000                | 475                     | 001-000-402750 | Toledo Rural Fire Protect Fire       | -   | 400                   | 400                   | 400                  |
| 165,395             | 172,690             | 175,000              | 192,000                 | 001-000-402800 | Protection Services Municipal        | -   | 180,000               | 180,000               | 180,000              |
| 64,347              | 51,327              | 23,300               | 47,000                  | 001-000-402825 | Court Fines Towing Fees              | -   | 10,000                | 10,000                | 10,000               |
| 106,624             | 63,565              | 60,000               | 73,000                  | 001-000-403000 | Library Receipts                     | -   | 65,000                | 65,000                | 65,000               |
| 2,500               | 3,700               | 2,000                | 5,400                   | 001-000-403050 | Library Service District Grants      | -   | 3,000                 | 3,000                 | 3,000                |
| 1,418               | 1,605               | 1,500                | 1,184                   | 001-000-403100 | Rents and Leases                     | -   | 1,500                 | 1,500                 | 1,500                |
| 83,358              | 86,302              | 85,000               | 70,000                  | 001-000-403140 | REVENUE TOTAL                        | -   | 70,000                | 70,000                | 70,000               |
| 16,595              | 10,183              | 10,000               | 2,400                   | 001-000-405250 |                                      | -   | 10,000                | 10,000                | 10,000               |
| 9,701               | 12,020              | 10,000               | 15,000                  | 001-000-405380 |                                      | -   | 12,000                | 12,000                | 12,000               |
| 5,838,763           | 5,594,231           | 5,505,946            | 5,619,291               |                |                                      |     | 5,261,721             | 5,251,721             | 5,251,721            |