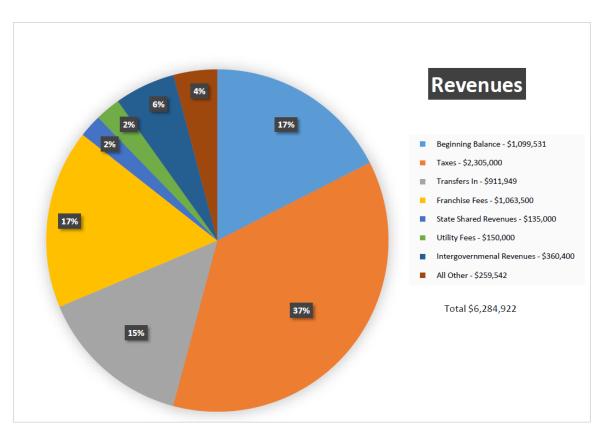

#### Revenues

- ❖ The City's property tax revenues have shown slight increases in the last few years and are estimated to produce a majority of the revenue for general fund resources and programs. The City's permanent tax rate of \$5.18/1,000 of assessed value is used to determine this revenue stream. Property revenues are budgeted very conservatively due to the Urban Renewal Agency reducing some of the increase in tax revenues.
- ❖ Second to property tax revenue, franchise fees continue to provide a majority of revenue for General Fund programs and services. The Electricity Franchise revenues are estimated very conservatively as it is not known whether Central Lincoln PUD will have a price increase this year. Franchise fees are split 60/40% between the General Fund and Streets Fund respectively. Garbage Franchise fees are anticipated to decrease after speaking with Dahl Disposal and based on current year estimated actuals, this is evident.
- ❖ Street Light Utility fee revenues are currently \$8.75 per month. Rates can adjusted on July 1 of each year based on Council decisions.
- State shared revenues continue to see a slight increase due in part to the City's continued eligibility to receive a portion of the State shared Marijuana Tax Revenue.
- ❖ Additional revenue the City of Toledo will be receiving is through the Strategic Investment Program (SIP).
- ❖ The revenues received from the Lincoln County Library District are estimated to only slightly increase because the of Library District's chosen model for revenue sharing. While some libraries in the County will have a decrease in revenue, Toledo will continue to have a small increase.
- ❖ Revenue from the Toledo Rural Fire Protection District is projected conservatively because it is tied to property tax collections which could lag from prior years.
- ❖ We are prepared to participate in the State of Oregon Fire Conflagration Act this year if there is a need. However, no budget has been provided so a supplemental budget would be needed if personnel and equipment are dispatched to a wildfire.

# 2024-2025 Consolidated Financial Summary

| Consolidated Financial Summary -General Fund |                             |                                 |                                 |                              |                                |  |  |  |  |  |
|----------------------------------------------|-----------------------------|---------------------------------|---------------------------------|------------------------------|--------------------------------|--|--|--|--|--|
|                                              | 2023-2024<br>Adopted Budget | 2024-2025<br>Proposed<br>Budget | 2024-2025<br>Approved<br>Budget | Variance in<br>Dollars<br>\$ | Variance in<br>Percentage<br>% |  |  |  |  |  |
| Revenue                                      |                             |                                 |                                 |                              |                                |  |  |  |  |  |
| Beginning Balance                            | \$1,247,167                 | \$1,099,531                     | \$0                             | -\$147,636                   | -12%                           |  |  |  |  |  |
| Taxes                                        | \$2,252,500                 | \$2,305,000                     | \$0                             | \$52,500                     | 2%                             |  |  |  |  |  |
| Transfers In                                 | \$235,000                   | \$911,949                       | \$0                             | \$676,949                    | 288%                           |  |  |  |  |  |
| Franchise Fees                               | \$1,199,254                 | \$1,063,500                     | \$0                             | -\$135,754                   | -11%                           |  |  |  |  |  |
| State Shared Revenues                        | \$135,140                   | \$135,000                       | \$0                             | -\$140                       | 0%                             |  |  |  |  |  |
| Utility Fees                                 | \$145,000                   | \$150,000                       | \$0                             | \$5,000                      | 3%                             |  |  |  |  |  |
| Intergovernmenal Revenues                    | \$344,894                   | \$360,400                       | \$0                             | \$15,506                     | 496                            |  |  |  |  |  |
| Grants/Donations                             | \$20,000                    | \$39,692                        | \$0                             | \$19,692                     | 98%                            |  |  |  |  |  |
| Rents, Leases                                | \$15,000                    | \$16,200                        | \$0                             | \$1,200                      | 8%                             |  |  |  |  |  |
| Court/Fines Fees                             | \$70,000                    | \$70,000                        | \$0                             | \$0                          | 096                            |  |  |  |  |  |
| All Other                                    | \$111,980                   | \$133,650                       | \$0                             | \$21,670                     | 19%                            |  |  |  |  |  |
| Total Revenues                               | \$5,775,935                 | \$6,284,922                     | \$0                             | \$508,987                    | 9%                             |  |  |  |  |  |
| Expenditures by Category of Expense          |                             |                                 |                                 |                              |                                |  |  |  |  |  |
| Personnel Services                           | \$3,747,127                 | \$4,188,950                     | \$0                             | \$441,823                    | 12%                            |  |  |  |  |  |
| Materials & Services                         | \$1,362,209                 | \$1,594,492                     | \$0                             | \$232,283                    | 17%                            |  |  |  |  |  |
| Capital Outlay                               | \$27,000                    | \$72,000                        | \$0                             | \$45,000                     | 167%                           |  |  |  |  |  |
| Transfers Out                                | \$243,000                   | \$216,500                       | \$0                             | -\$26,500                    | -11%                           |  |  |  |  |  |
| Special Payments                             | \$33,849                    | \$25,000                        | \$0                             | -\$8,849                     | -26%                           |  |  |  |  |  |
| Debt Services                                | \$0                         | \$0                             | \$0                             | \$0                          | 0%                             |  |  |  |  |  |
| Contingencies                                | \$200,000                   | \$100,000                       | \$0                             | -\$100,000                   | -50%                           |  |  |  |  |  |
| Unappropriated                               | \$162,750                   | \$87,980                        | \$0                             | -\$74,770                    | -46%                           |  |  |  |  |  |
| Total Expenditures by Category of Expense    | \$5,775,935                 | \$6,284,922                     | \$0                             | \$508,987                    | 9%                             |  |  |  |  |  |