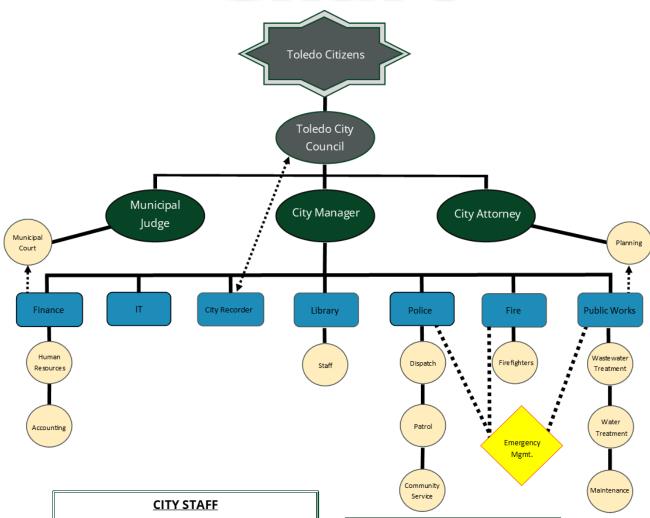

City Manager - Doug Wiggins
ACM/Finance Director - Amanda Carey
City Recorder - Lisa Figueroa
Interim Library Director - Harrison Baker
Police Chief - Michael Pace
Fire Chief - Larry Robeson
Public Works Director - Brian Lorimor
IT Director - Justin Brown
City Attorney - Michael Adams
Municipal Judge - Arnold Poole

#### **CITY COUNCIL**

Mayor - Rod Cross
Council President - Kim Bush
Councilor - Jackie Kauffman
Councilor - Tracy Mix
Councilor - Stu Strom
Councilor - Jackie Burns
Councilor - Frank Silvia