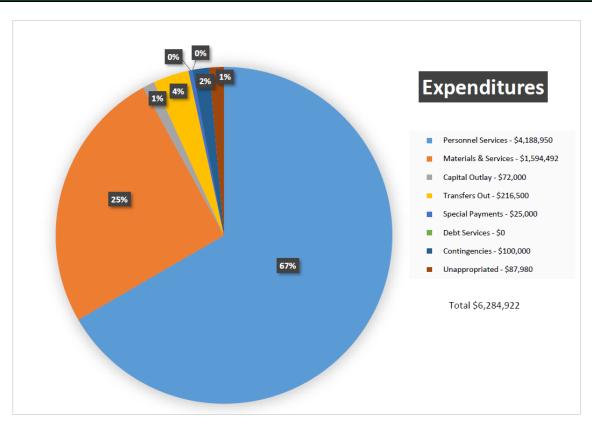

# 2024-2025 Consolidated Financial Summary

| Consolidated Financial Summary -General Fund |                             |                                 |                                 |                              |                                |  |  |  |  |  |
|----------------------------------------------|-----------------------------|---------------------------------|---------------------------------|------------------------------|--------------------------------|--|--|--|--|--|
|                                              | 2023-2024<br>Adopted Budget | 2024-2025<br>Proposed<br>Budget | 2024-2025<br>Approved<br>Budget | Variance in<br>Dollars<br>\$ | Variance in<br>Percentage<br>% |  |  |  |  |  |
| Revenue                                      |                             |                                 |                                 |                              |                                |  |  |  |  |  |
| Beginning Balance                            | \$1,247,167                 | \$1,099,531                     | \$0                             | -\$147,636                   | -12%                           |  |  |  |  |  |
| Taxes                                        | \$2,252,500                 | \$2,305,000                     | \$0                             | \$52,500                     | 2%                             |  |  |  |  |  |
| Transfers In                                 | \$235,000                   | \$911,949                       | \$0                             | \$676,949                    | 288%                           |  |  |  |  |  |
| Franchise Fees                               | \$1,199,254                 | \$1,063,500                     | \$0                             | -\$135,754                   | -11%                           |  |  |  |  |  |
| State Shared Revenues                        | \$135,140                   | \$135,000                       | \$0                             | -\$140                       | 0%                             |  |  |  |  |  |
| Utility Fees                                 | \$145,000                   | \$150,000                       | \$0                             | \$5,000                      | 3%                             |  |  |  |  |  |
| Intergovernmenal Revenues                    | \$344,894                   | \$360,400                       | \$0                             | \$15,506                     | 496                            |  |  |  |  |  |
| Grants/Donations                             | \$20,000                    | \$39,692                        | \$0                             | \$19,692                     | 98%                            |  |  |  |  |  |
| Rents, Leases                                | \$15,000                    | \$16,200                        | \$0                             | \$1,200                      | 8%                             |  |  |  |  |  |
| Court/Fines Fees                             | \$70,000                    | \$70,000                        | \$0                             | \$0                          | 096                            |  |  |  |  |  |
| All Other                                    | \$111,980                   | \$133,650                       | \$0                             | \$21,670                     | 19%                            |  |  |  |  |  |
| Total Revenues                               | \$5,775,935                 | \$6,284,922                     | \$0                             | \$508,987                    | 9%                             |  |  |  |  |  |
| Expenditures by Category of Expense          |                             |                                 |                                 |                              |                                |  |  |  |  |  |
| Personnel Services                           | \$3,747,127                 | \$4,188,950                     | \$0                             | \$441,823                    | 12%                            |  |  |  |  |  |
| Materials & Services                         | \$1,362,209                 | \$1,594,492                     | \$0                             | \$232,283                    | 17%                            |  |  |  |  |  |
| Capital Outlay                               | \$27,000                    | \$72,000                        | \$0                             | \$45,000                     | 167%                           |  |  |  |  |  |
| Transfers Out                                | \$243,000                   | \$216,500                       | \$0                             | -\$26,500                    | -11%                           |  |  |  |  |  |
| Special Payments                             | \$33,849                    | \$25,000                        | \$0                             | -\$8,849                     | -26%                           |  |  |  |  |  |
| Debt Services                                | \$0                         | \$0                             | \$0                             | \$0                          | 0%                             |  |  |  |  |  |
| Contingencies                                | \$200,000                   | \$100,000                       | \$0                             | -\$100,000                   | -50%                           |  |  |  |  |  |
| Unappropriated                               | \$162,750                   | \$87,980                        | \$0                             | -\$74,770                    | -46%                           |  |  |  |  |  |
| Total Expenditures by Category of Expense    | \$5,775,935                 | \$6,284,922                     | \$0                             | \$508,987                    | 9%                             |  |  |  |  |  |