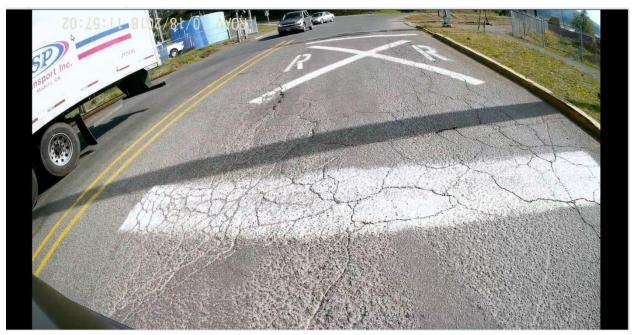

Images of the nine "Poor" condition sections are attached to this report. The complete videos of the inspected streets are available for view upon request??

Prepared November 1, 2018

Figure 1: Business Highway 20, approximate Mile Point 6.24

Figure 6: SE Butler Bridge Road, approximate Mile Point 0.96-1.11

Figure 7: SE Butler Bridge Road, approximate Mile Point 1.11

Figure 8: SE East Slope Road, approximate Mile Point 0.01

Figure 9: SE 10th Street, approximate Mile Point 0.50-0.54