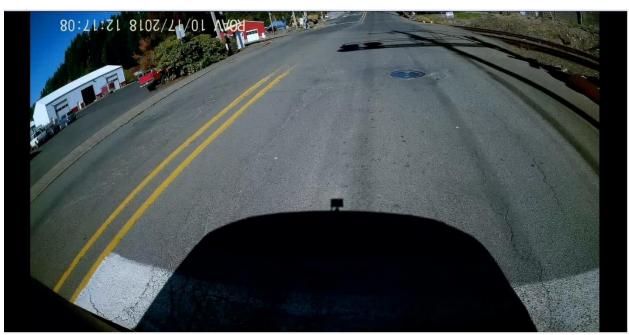

Figure 6: SE Butler Bridge Road, approximate Mile Point 0.96-1.11

Figure 7: SE Butler Bridge Road, approximate Mile Point 1.11

Figure 8: SE East Slope Road, approximate Mile Point 0.01

Figure 9: SE 10th Street, approximate Mile Point 0.50-0.54