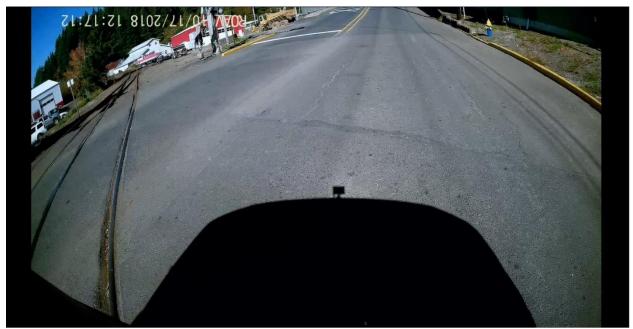

Images of the nine "Poor" condition sections are attached to this report. The complete videos of the inspected streets are available for view upon request??

Prepared November 1, 2018

Figure 1: Business Highway 20, approximate Mile Point 6.24

Figure 2: Business Highway 20, approximate Mile Point 6.27

Figure 3: Business Highway 20, approximate Mile Point 6.64

Figure 4: NW A Street, approximate Mile Point 0.01-0.07

Figure 5: NW A Street, approximate Mile Point 0.04