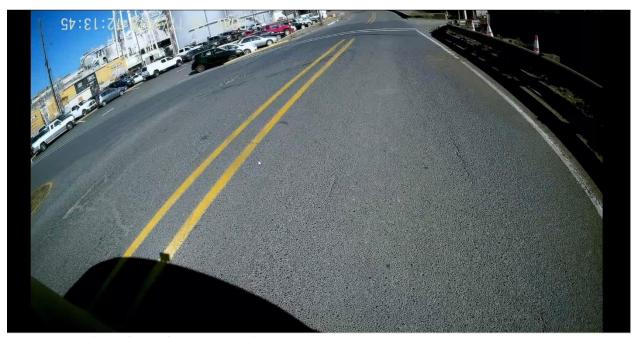

Images of the nine "Poor" condition sections are attached to this report. The complete videos of the inspected streets are available for view upon request??

Prepared November 1, 2018

Figure 1: Business Highway 20, approximate Mile Point 6.24

Figure 2: Business Highway 20, approximate Mile Point 6.27

Figure 3: Business Highway 20, approximate Mile Point 6.64

Figure 4: NW A Street, approximate Mile Point 0.01-0.07

Figure 5: NW A Street, approximate Mile Point 0.04