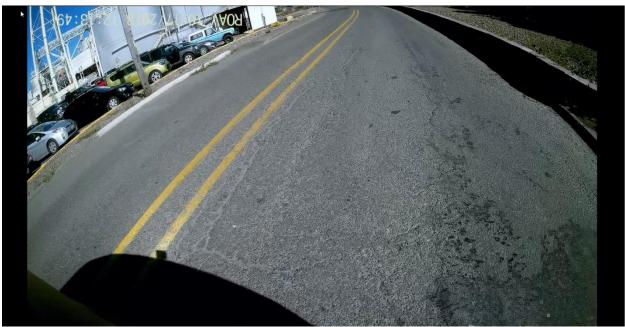

Images of the nine "Poor" condition sections are attached to this report. The complete videos of the inspected streets are available for view upon request??

Prepared November 1, 2018

Figure 1: Business Highway 20, approximate Mile Point 6.24

Figure 2: Business Highway 20, approximate Mile Point 6.27

Figure 3: Business Highway 20, approximate Mile Point 6.64

Figure 4: NW A Street, approximate Mile Point 0.01-0.07

Figure 5: NW A Street, approximate Mile Point 0.04