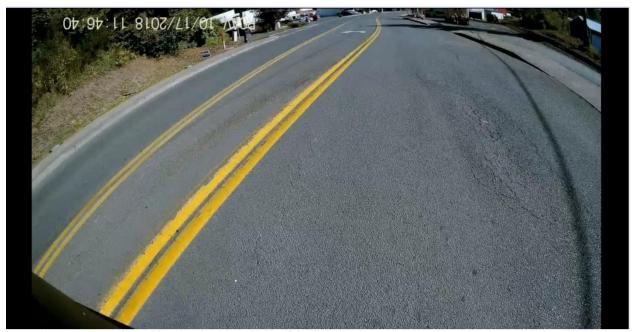

Figure 2: Business Highway 20, approximate Mile Point 6.27

Figure 3: Business Highway 20, approximate Mile Point 6.64

Figure 4: NW A Street, approximate Mile Point 0.01-0.07

Figure 5: NW A Street, approximate Mile Point 0.04