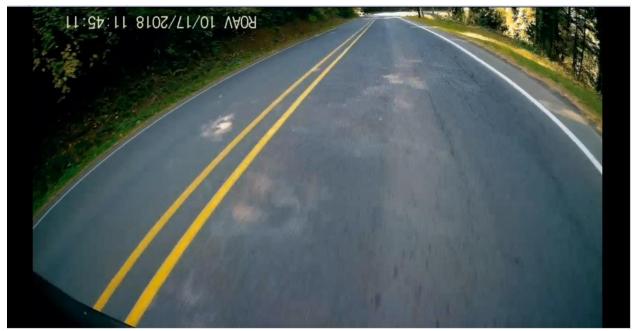

Images of the nine "Poor" condition sections are attached to this report. The complete videos of the inspected streets are available for view upon request??

Prepared November 1, 2018

Figure 1: Business Highway 20, approximate Mile Point 6.24